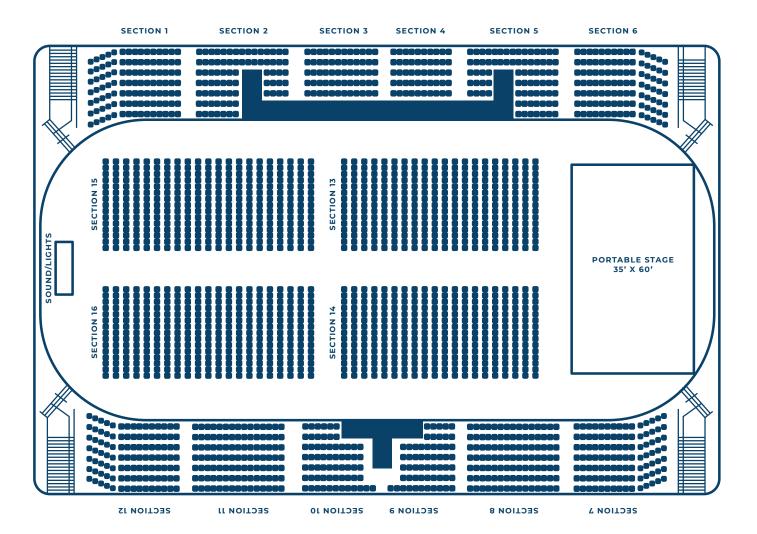

# \_\_\_\_\_

**Floor** Floor type - concrete

**Portable Stage** 

60' wide x 40' deep

**SPECIFICATIONS** 

Floor load capacity - 300 psi Floor dimensions with dashers in 220' x 85'

# **Dressing Rooms**

6 Dressing rooms 20' x 20' All rooms have shower and restroom areas in addition to the above dimensions listed. I female dressing room

Arena

**Capacity - Varies by Event** 1000 fixed seats 200 walking track 1000 on floor in theatre style 700 on floor in banquet style