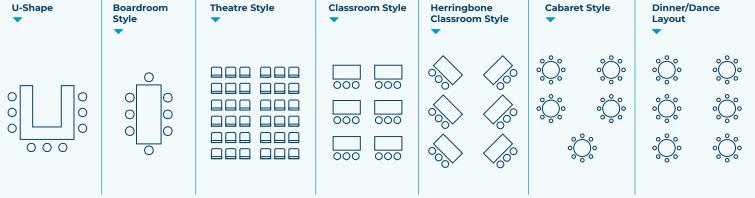

### Stage

Buildable in 4' x 8' panels

Classroom Style

#### Stage

Buildable in 4' x 8' panels

Classroom Style

#### Stage

Buildable in 4' x 8' panels