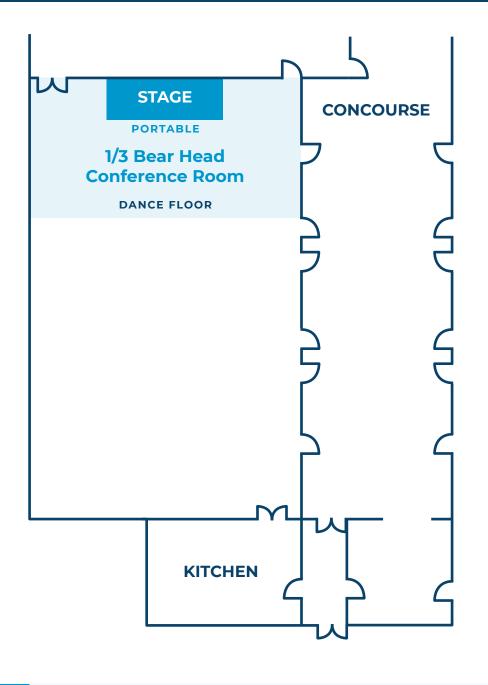

# Bear Head Conference Room 1/3

## **DIMENSIONS**

1,680' Square, 30' x 56' 18' Ceiling Height

## **SPECIFICATIONS**

Capacity - Varies by Setup

#### Loading

Front double doors or through side door 14' x 14'

#### **Electrical Service**

200 amp 3 phase

#### **Floor**

Wood floor 30' x 56'

#### Stage

Buildable in 4' x 8' panels