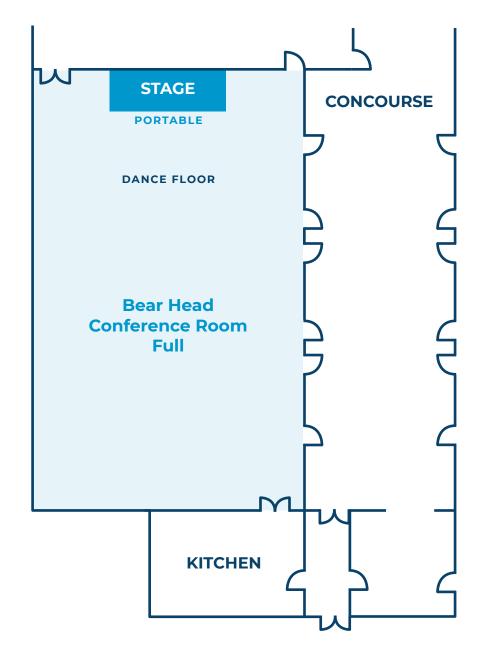

## Bear Head Conference Room Full

## **DIMENSIONS**

5,040' Square, 90' x 56' 18' Ceiling Height

### Capacity - Varies by Setup

500 seats in theatre fashion 350 seats in banquet fashion

#### Loading

Front double doors or through side door 14' x 14'

#### **Electrical Service**

200 amp 3 phase

#### **Floor**

Wood dance floor 30' x 56' Carpet 90' x 56' Floor dimensions 90' x 56'

### Stage

Buildable in 4' x 8' panels

Classroom Style