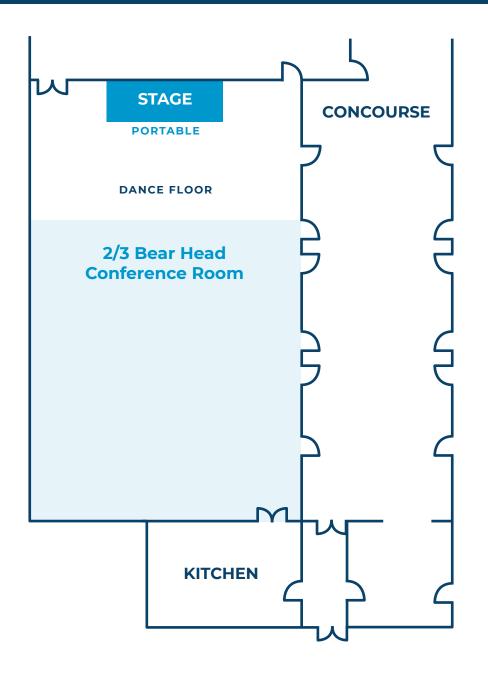

# Bear Head Conference Room 2/3

## **DIMENSIONS**

3,360' Square, 60' x 56' 18' Ceiling Height

## **SPECIFICATIONS**

Capacity - Varies by Setup

#### Loading

Front double doors or through side door 14' x 14'

#### **Electrical Service**

200 amp 3 phase

#### Floor

Floor dimensions 60' x 56'

#### Stage

Buildable in 4' x 8' panels

Classroom Style